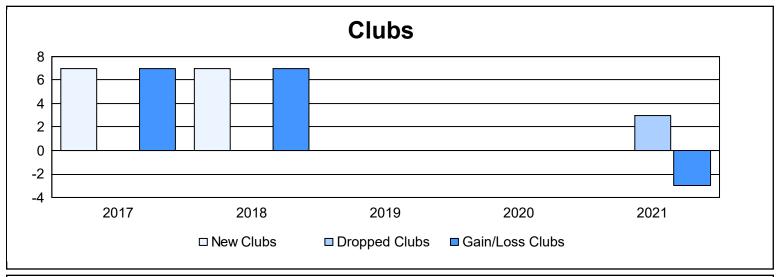

District 393 As of June 2021 Cumulative

| Year      | New<br>Clubs | Dropped<br>Clubs | Gain/<br>Loss<br>Clubs | New<br>Members | Charter<br>Members | Reinstate<br>Members | Transfer<br>Members | Total<br>Member<br>Added | Total<br>Members<br>Dropped | Gain/<br>Loss<br>Members |
|-----------|--------------|------------------|------------------------|----------------|--------------------|----------------------|---------------------|--------------------------|-----------------------------|--------------------------|
| 2016-2017 | 7            | 0                | 7                      | 383            | 225                | 0                    | 11                  | 619                      | 236                         | 383                      |
| 2017-2018 | 7            | 0                | 7                      | 209            | 230                | 6                    | 8                   | 453                      | 562                         | -109                     |
| 2018-2019 | 0            | 0                | 0                      | 178            | 27                 | 3                    | 4                   | 212                      | 381                         | -169                     |
| 2019-2020 | 0            | 0                | 0                      | 6              | 23                 | 11                   | 4                   | 44                       | 503                         | -459                     |
| 2020-2021 | 0            | 3                | -3                     | 336            | 46                 | 26                   | 12                  | 420                      | 219                         | 201                      |
| Average   | 3            | 1                | 2                      | 222            | 110                | 9                    | 8                   | 350                      | 380                         | -31                      |