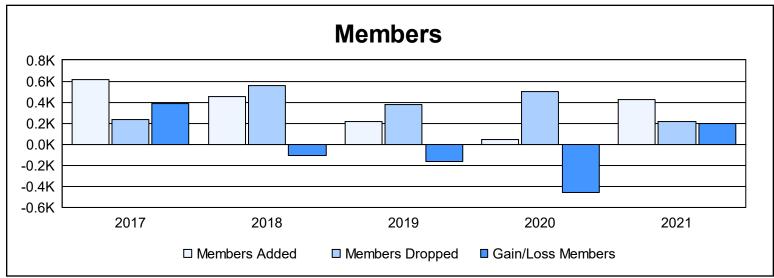

District 393 As of June 2021 Cumulative

| Year      | New<br>Clubs | Dropped<br>Clubs | Gain/<br>Loss<br>Clubs | New<br>Members | Charter<br>Members | Reinstate<br>Members | Transfer<br>Members | Total<br>Member<br>Added | Total<br>Members<br>Dropped | Gain/<br>Loss<br>Members |
|-----------|--------------|------------------|------------------------|----------------|--------------------|----------------------|---------------------|--------------------------|-----------------------------|--------------------------|
| 2016-2017 | 7            | 0                | 7                      | 383            | 225                | 0                    | 11                  | 619                      | 236                         | 383                      |
| 2017-2018 | 7            | 0                | 7                      | 209            | 230                | 6                    | 8                   | 453                      | 562                         | -109                     |
| 2018-2019 | 0            | 0                | 0                      | 178            | 27                 | 3                    | 4                   | 212                      | 381                         | -169                     |
| 2019-2020 | 0            | 0                | 0                      | 6              | 23                 | 11                   | 4                   | 44                       | 503                         | -459                     |
| 2020-2021 | 0            | 3                | -3                     | 336            | 46                 | 26                   | 12                  | 420                      | 219                         | 201                      |
| Average   | 3            | 1                | 2                      | 222            | 110                | 9                    | 8                   | 350                      | 380                         | -31                      |